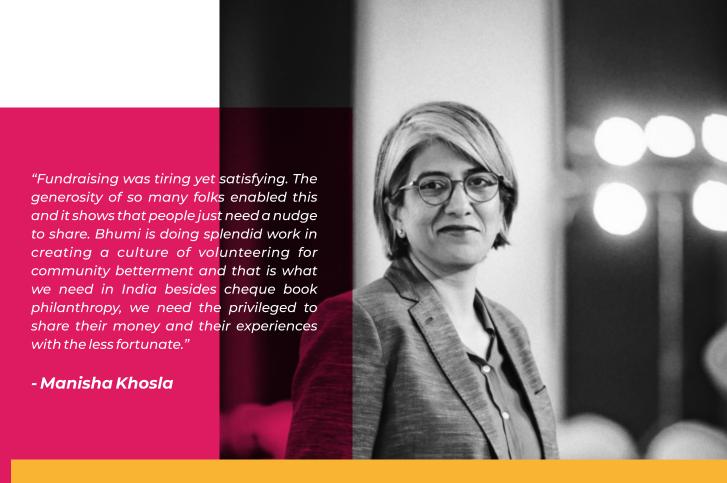

- Sudhir Shetty

Manisha works with BNP Paribas as the Head of CSR, Brand and Communications for India. She is a Director of the BNP Paribas India Foundation and leads all the philanthropic activities for the company in the country. She strongly affirms the mission of Bhumi NGO over creating a culture of volunteer based change and hence she raised funds for their efforts.

### **MANISHA KHOSLA**

for Bhumi Raised ₹ 6,80,680

Currently living and working in the UAE, 50 years old Patrick has been fundraising through running for almost a decade now. He is also part of the PaceMakers running group and is an active contributor to social welfare. He knew the Founder of Odisha Rising Foundation previously and was touched by the work ORF did in spreading awareness on mental health diseases among grassroots population. This prompted Patrick to help the NGO in their efforts and raise funds for them.