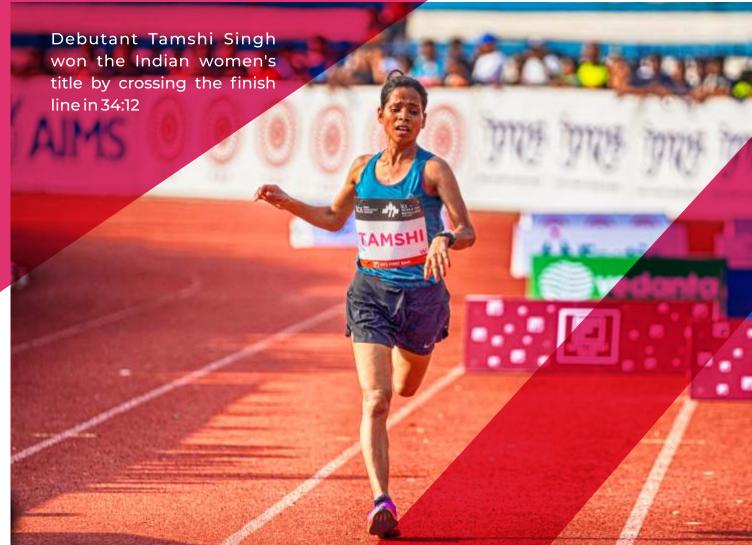

The World Athletics Gold Label Road Race witnessed breathtaking action from one of the fastest elite line-ups ever, at this race. Sabastian Sawe and Tsehay Gemechu stamped their class in style. The Indian Elite competition was equally captivating, with national 10K record holder Murli Gavit and debutant Tamshi Singhtaking the honours.

### **POWER SPEAK**

**Dr G Parameshwara**Home Minister, Govt. of Karnataka
and President, KAA

"We are honoured to be a part of the TCS World 10K Bengaluru, an event that celebrates the spirit of community and athleticism. Moreover, the event has been a pillar for our Indian athletes and given them an opportunity to perform at the highest level. It was exciting to see our young winners Murli Gavit and Tamshi Singh take the top honours and my congratulations to all for a splendid performance."

### **Anju Bobby George**

Vice President, Athletics Federation of India

"As a sportsperson, I understand the significance of fitness in achieving personal excellence and the importance of a platform for our athletes to perform with the best in the world. And the TCS World 10K Bengaluru has been that for our Indian athletes. It was particularly impressive to witness the debutant Tamshi Singh and Murli Gavit to win the titles. My heartiest congratulations to the winners and all participants."