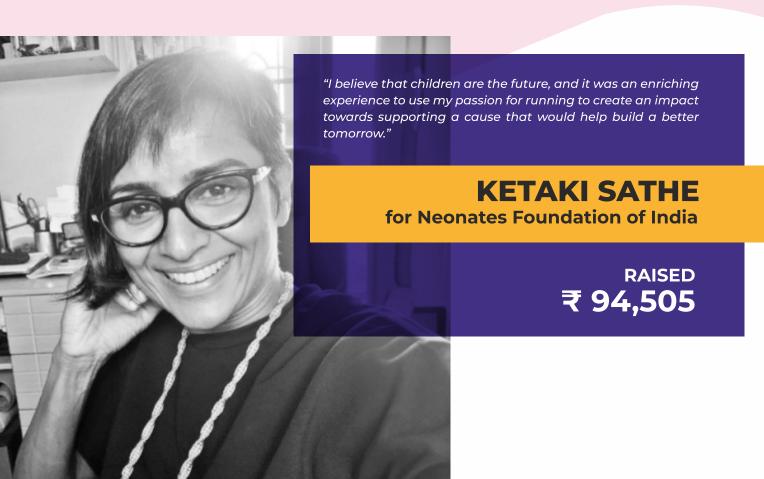

### 5<sup>TH</sup> HIGHEST FUNDRAISING NGO

NFI provides access to curative healthcare for critically ill newborns by addressing the two major roadblocks of lack of access due to location and lack of financial resources. They work to improve the health care systems in the remote areas to increase survival rate.

### NEONATES FOUNDATION OF INDIA

Health

Raised ₹ **12,41,337** 

To build an inclusive world for Persons with and without Disability.

**Adventures Beyond Barriers Foundation** 

₹ 5,20,010/

**Disability** 

Be India's Pioneer in Aiding Warriors inflicted with Autoimmune Diseases of Joints and Bowels.