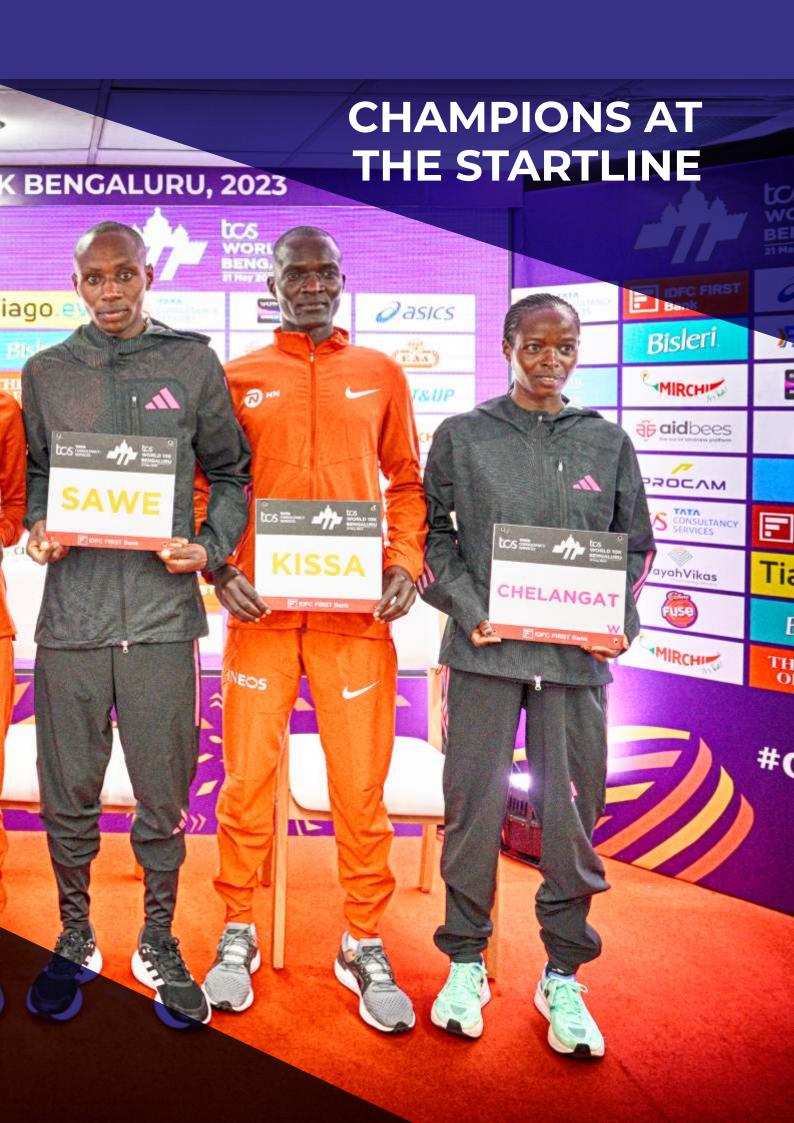

The World Athletics Gold Label Road Race witnessed breathtaking action from one of the fastest elite line-ups ever, at this race. Sabastian Sawe and Tsehay Gemechu stamped their class in style. The Indian Elite competition was equally captivating, with national 10K record holder Murli Gavit and debutant Tamshi Singhtaking the honours.