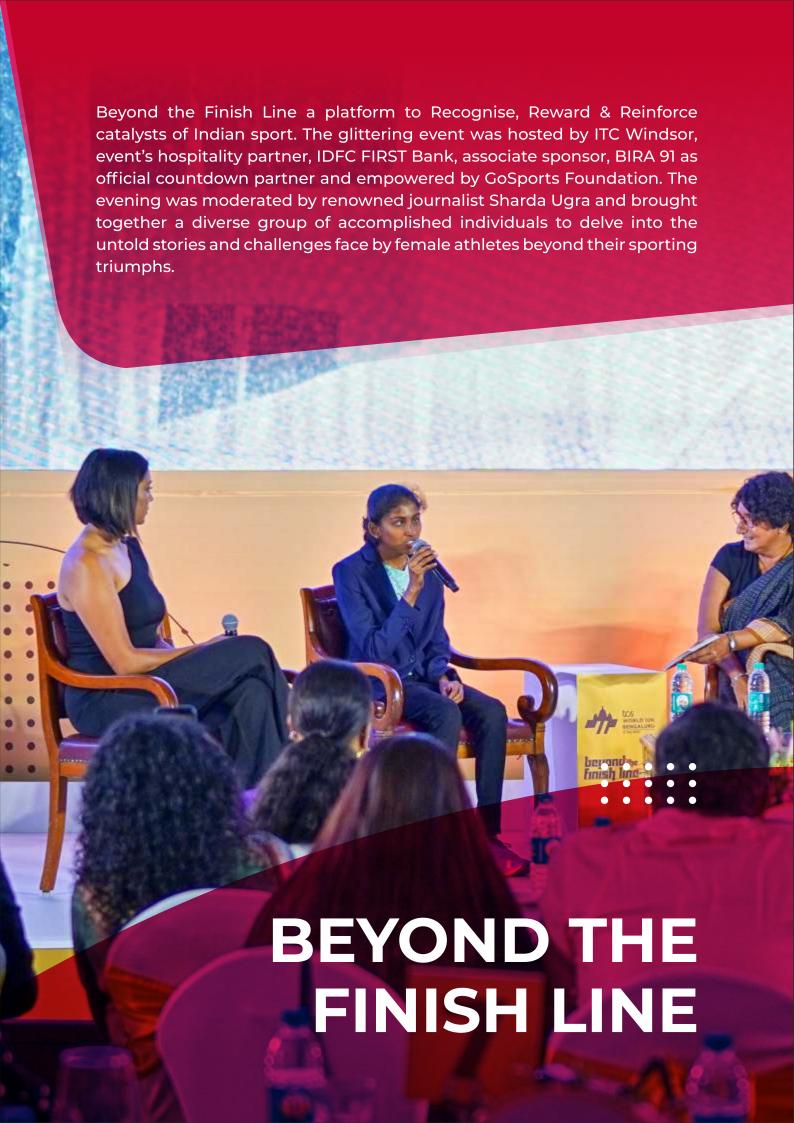

# START/ FINISH











Winner: Guruprasad, Akash Kamalakar, Parashuram Nayakar - 01:50:34 Ist Runner-Up: N D Sunil, Chetan J, Sandeep T S - 01:54:47 2nd Runner-Up: V Chandra Naik, Manju, Naveen K N - 02:02:35







WINNER
Prakash Gera







In keeping with the tradition of gender equality and women empowerment, the event continued with an all-women pacer squad.



MEHWISH HUSSAIN 50:00 Mins Bus



DEEPA BHAT
60:00 Mins Bus





DR. LAKSHMI ROOPESH 65:00 Mins Bus



**KAVITHA NARAYAN** 65:00 Mins Bus



NIHA HIREMATH 70:00 Mins Bus



SANDHYA BN 70:00 Mins Bus





NANDINI ASHOKUMAR 80:00 Mins Bus



ALL-WOMEN PACER SQUAD

Flore FIRST Bank







### INTERACTIVE STALLS BY EVENT PARTNERS













MIRCHI GET ACTIVE EXPO INAUGURATED BY ASHWINI AKKUNJI, FORMER ASIAN GOLD MEDALIST







The panellist of the evening were renowned journalist Sharda Ugra; Indian Olympic Swimmer and Arjuna Awardee Nisha Millet: Indian Hockey Player, Padma Shri Rani Rampal; FIM Bajas World Cup Champion Aishwarya Pissay; International Event Ambassador Sanya Richards-Ross; Khel Ratna Awardee and Indian Cricketer, Sq Ldr (Retd.) Shikha Pandey; Asian Para Games Gold Medallist Rakshitha Raju; CEO, GoSports Foundation, Mission Olympic Cell Member, TOPS Deepthi Bopaiah and Indian Rugby Football Union President and Social Activist, Actor Rahul Bose.





Champions Dinner is a special evening to celebrate the achievements and success stories of the event. The gathering is an occasion to felicitate the winners for their outstanding performances, thank all the sponsors, partners, and the city machine