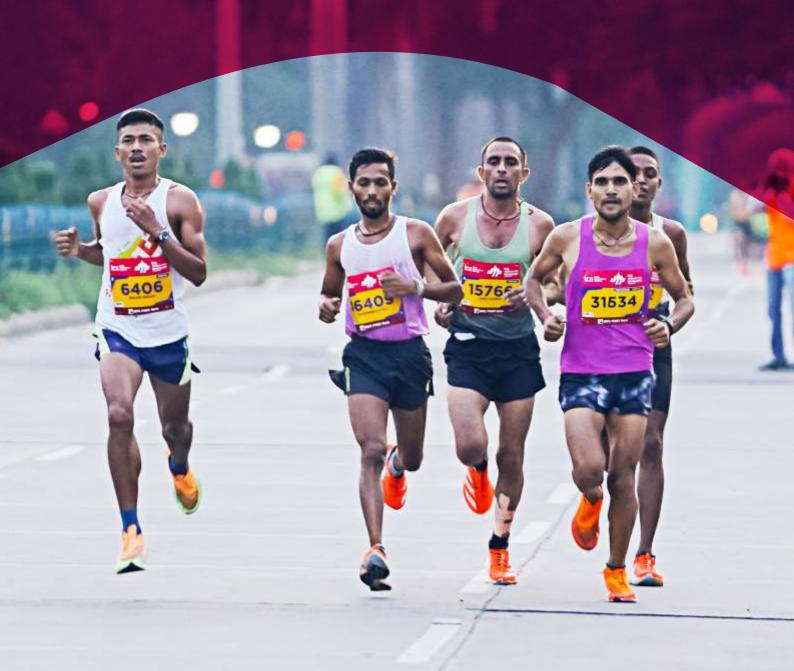

The World Athletics Gold Label Road Race witnessed breathtaking action from one of the fastest elite line-ups ever, at this race. Sabastian Sawe and Tsehay Gemechu stamped their class in style. The Indian Elite competition was equally captivating, with national 10K record holder Murli Gavit and debutant Tamshi Singhtaking the honours.