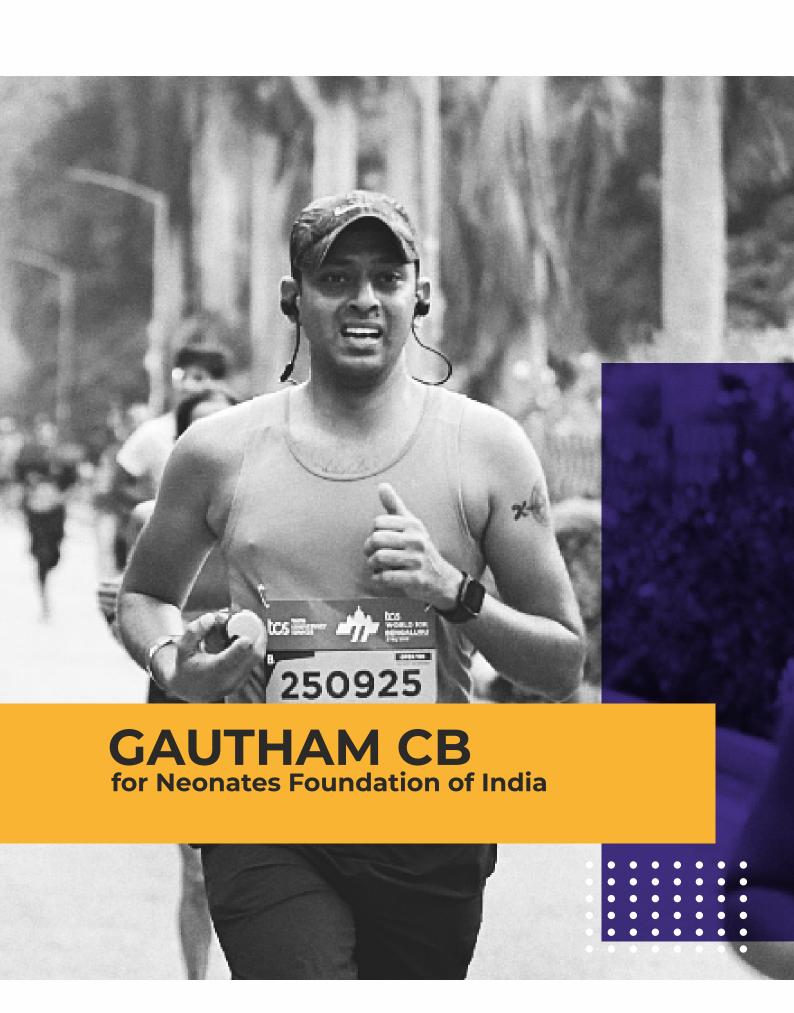

### KINDNESS CHAMPION

Gautham is the Regional Head at Motherhood Hospitals. An avid runner for many years, he has completed over 2 dozen half marathons and 9 marathons. This is the fourth time Gautham is fundraising at the event. The first time Gautham fundraised, he started with a target of  $\stackrel{?}{\sim}$  10,000. He gratefully remembers how through the years, he has been able to reach the target of  $\stackrel{?}{\sim}$  10 Lakhs in 2023. Gautham fundraised for neonatal care and saving premature babies.

"NFI is close to my heart. I have seen babies as small as 500-600 grams do very well with that extra care and treatment, who otherwise would not have survived. Through this initiative, I would like to see if we can help the needy and lend a hand to give the premature a chance to survive. My initial goal was to raise ₹ 5 Lakhs but with overwhelming response, and with a brave heart, I committed and raised ₹ 10 Lakhs, thanks to the kind-hearted donors."

- Gautham CB

RAISED **₹ 10,07,480** 

Usha Baliga is an engineer with 18 + years of work experience. She is the Partner at Lakshmi Info Solutions and has been an active part of the family business. Through the years, Usha has volunteered and participated in multiple outreach programmes for social causes. Usha strongly resonates with the cause of Health & Welfare and the work that BKF is doing to help those in need.