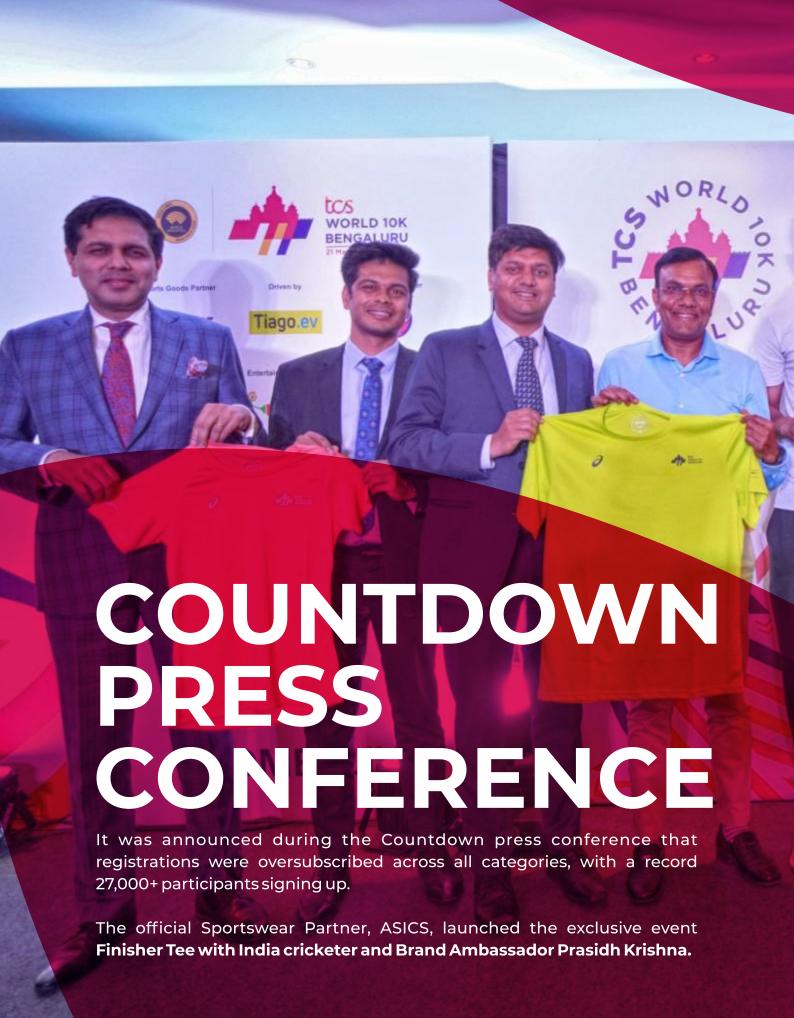

### Foreword

One could not have envisaged a more vibrant and colourful confluence of humanity to celebrate the landmark 15th edition of the TCS World 10K Bengaluru. A record 27,000 participants from across India and the world, converged at the iconic Sree Kanteerava Stadium, on that unforgettable Sunday, 21st May.

Along with global brands such as Cadbury and Vedanta Limited entering the fray, our partners created unique touchpoints for the community with innovative offerings. Bisleri launched special edition bottles featuring top Indian elite runners. IDFC FIRST Bank continued with its Runner's Pledge they supported social causes & non-profits supported by the bank, while ASICS launched an exclusive line of event merchandise for a perfect Race Day look. On the other hand, brands such as FAST&UP, and Cadbury Fuse ensured top-of-mind recall at the point of sweat.