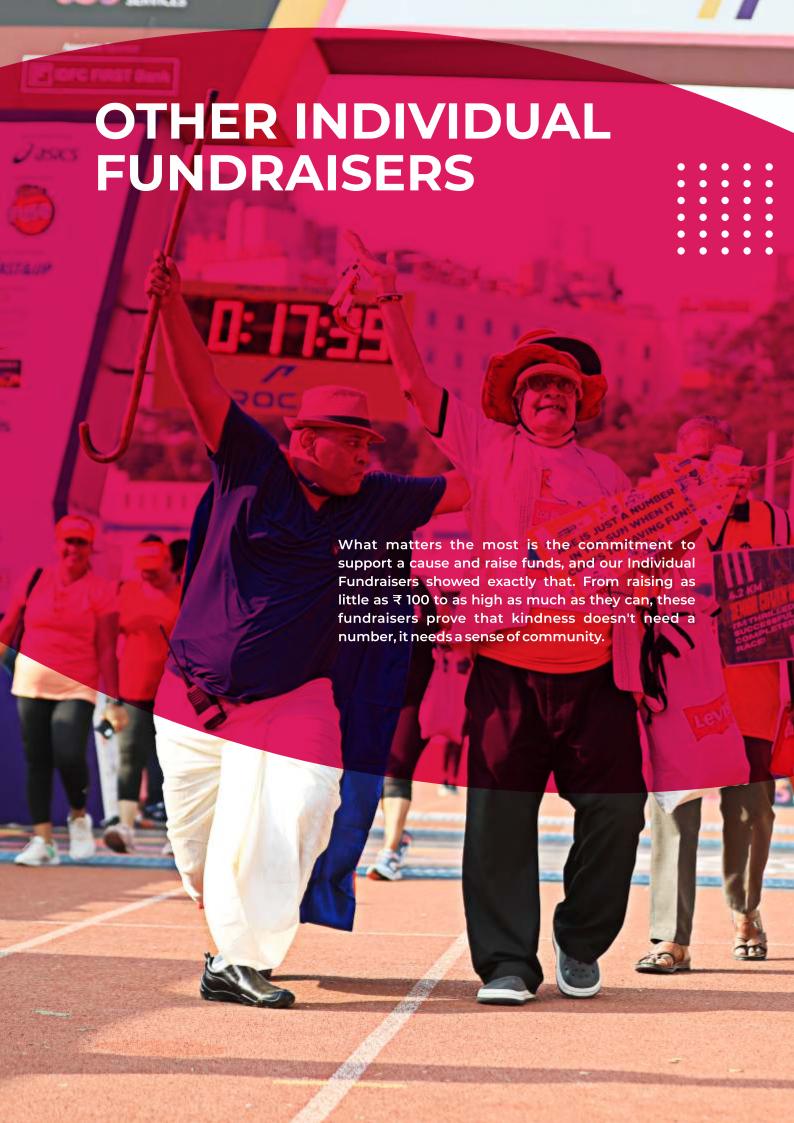

# FUNDS RAISED AT TCS WORLD 10K BENGALURU

<sup>\*</sup>Donations not raised via the aidbees platform.

Kindness Individual Fundraisers are people who come from many walks of life and join the celebration of running and philanthropy through aidbees. Eminent personalities, Executive leadership, staff of NonProfits and committed supporters of a noble cause come together to fundraise for their chosen NGO. Their zeal to try and raise as much funds as they can resonates with the sole dedication of engaging in socially meaningful and impactful action.

The 2023 edition saw 65+ such fundraisers raising funds across 5 categories.