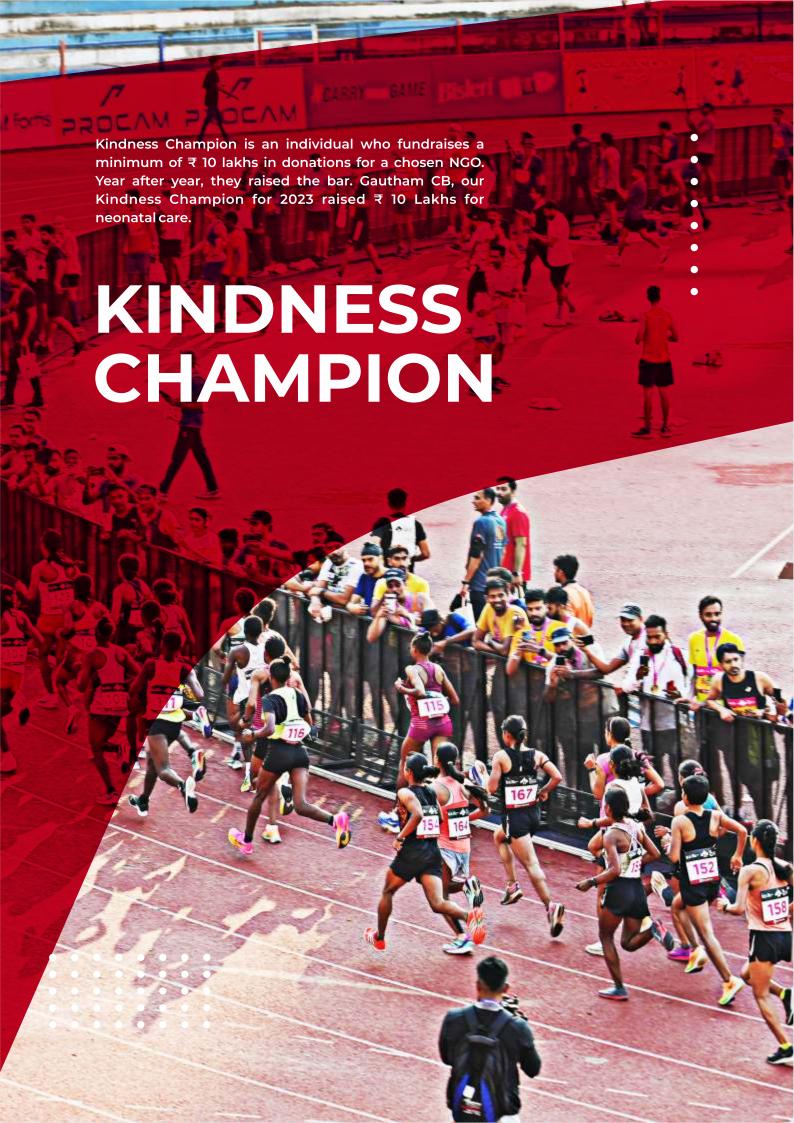

### KINDNESS CHAMPION

Gautham is the Regional Head at Motherhood Hospitals. An avid runner for many years, he has completed over 2 dozen half marathons and 9 marathons. This is the fourth time Gautham is fundraising at the event. The first time Gautham fundraised, he started with a target of  $\stackrel{?}{\sim}$  10,000. He gratefully remembers how through the years, he has been able to reach the target of  $\stackrel{?}{\sim}$  10 Lakhs in 2023. Gautham fundraised for neonatal care and saving premature babies.

"NFI is close to my heart. I have seen babies as small as 500-600 grams do very well with that extra care and treatment, who otherwise would not have survived. Through this initiative, I would like to see if we can help the needy and lend a hand to give the premature a chance to survive. My initial goal was to raise ₹ 5 Lakhs but with overwhelming response, and with a brave heart, I committed and raised ₹ 10 Lakhs, thanks to the kind-hearted donors."

- Gautham CB

RAISED **₹ 10,07,480** 

Usha Baliga is an engineer with 18 + years of work experience. She is the Partner at Lakshmi Info Solutions and has been an active part of the family business. Through the years, Usha has volunteered and participated in multiple outreach programmes for social causes. Usha strongly resonates with the cause of Health & Welfare and the work that BKF is doing to help those in need.