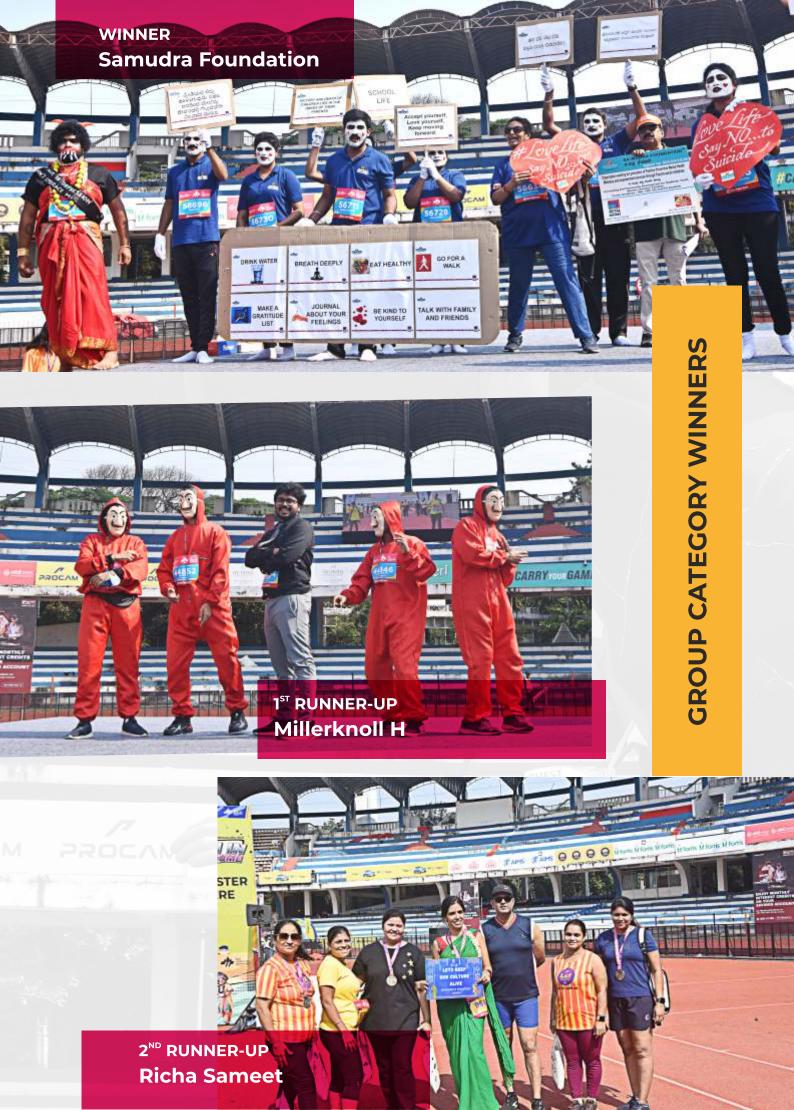

tham CB; Zamrooda Khanday (CEO aidbees); Somnath Bhagvatula (VP, HR Atkins); Hemanshu Desai (Shrimad Rajchandra Love & Care); and youngest fundraisers Kiva Mehta and Sahaj Mehta.

















Honourable Governor of Karnataka Shri Thawar Chand Gehlot hosted the team at the majestic environs of the Raj Bhavan.



Sanya Richards-Ross was feliciated by Honorable Governor of Karnataka Shri Thawar Chand Gehlot at the Raj Bhavan.

















WORLD 10K BENGALURU 21 May 2023



WORLD 10K BENGALURU 21 May 2023



DISTRIBUTION

**OK BENGALURU** 





# START/ FINISH











Winner: Guruprasad, Akash Kamalakar, Parashuram Nayakar - 01:50:34 Ist Runner-Up: N D Sunil, Chetan J, Sandeep T S - 01:54:47 2nd Runner-Up: V Chandra Naik, Manju, Naveen K N - 02:02:35







WINNER
Prakash Gera







In keeping with the tradition of gender equality and women empowerment, the event continued with an all-women pacer squad.



MEHWISH HUSSAIN 50:00 Mins Bus



DEEPA BHAT
60:00 Mins Bus





DR. LAKSHMI ROOPESH 65:00 Mins Bus



**KAVITHA NARAYAN** 65:00 Mins Bus



NIHA HIREMATH 70:00 Mins Bus



SANDHYA BN 70:00 Mins Bus





NANDINI ASHOKUMAR 80:00 Mins Bus



ALL-WOMEN PACER SQUAD

Flore FIRST Bank







### INTERACTIVE STALLS BY EVENT PARTNERS













MIRCHI GET ACTIVE EXPO INAUGURATED BY ASHWINI AKKUNJI, FORMER ASIAN GOLD MEDALIST







The panellist of the evening were renowned journalist Sharda Ugra; Indian Olympic Swimmer and Arjuna Awardee Nisha Millet: Indian Hockey Player, Padma Shri Rani Rampal; FIM Bajas World Cup Champion Aishwarya Pissay; International Event Ambass