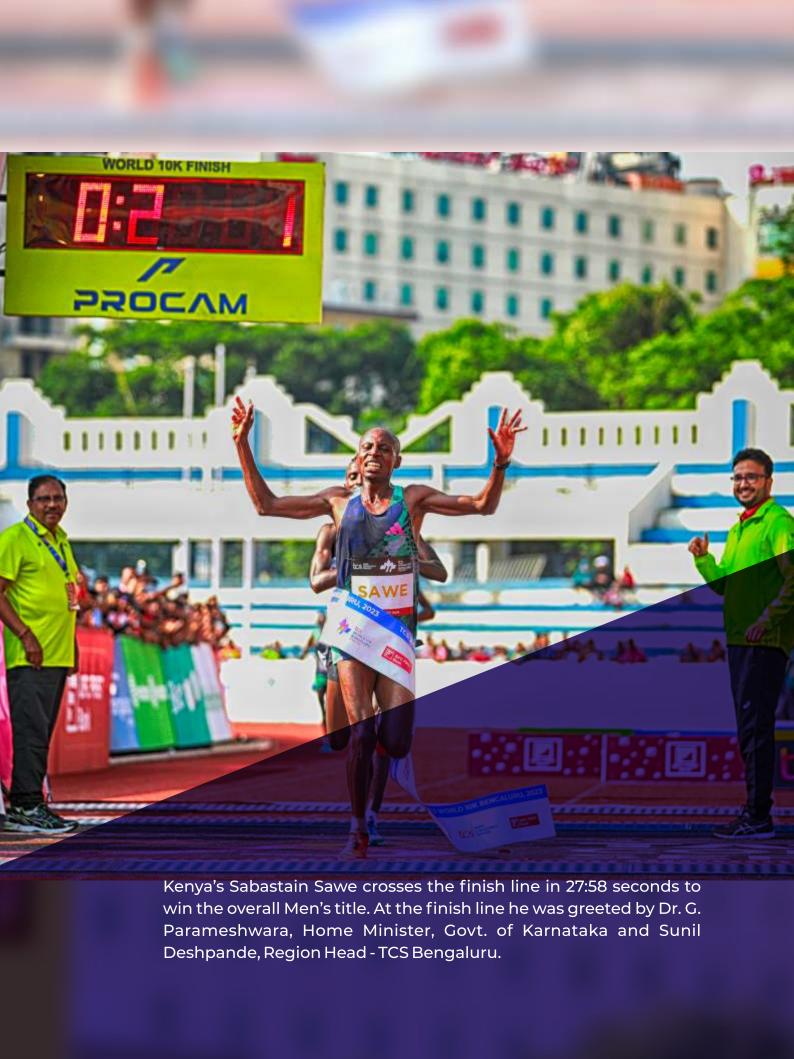

The World Athletics Gold Label Road Race witnessed breathtaking action from one of the fastest elite line-ups ever, at this race. Sabastian Sawe and Tsehay Gemechu stamped their class in style. The Indian Elite competition was equally captivating, with national 10K record holder Murli Gavit and debutant Tamshi Singhtaking the honours.