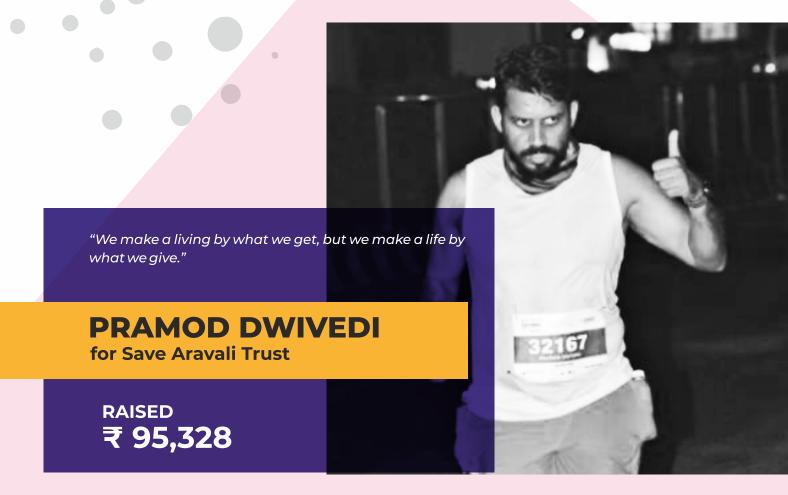

- KRISHNA NARASIMHAN MD, INFORMATICA INDIA & GVP GCS

Karma Capital is a specialized asset management firm established in 2005 managing India public equities. They cater to foreign Institutional Investors and domestic Ultra HNIs managing their money in India through a combination of Portfolio management services and AIFs. The differentiated approach to fund management, especially early cycle investing, is the reason clients invest with them. Karma Capital decided to participate in the event so that the NGOs they are representing get a wider reach. It's another way of raising awareness by not just helping monetarily for the causes. The two main themes for them were environment and special needs children. They supported Save Aravali Trust as it works with the local society themselves to rebuild forests. Sense Kaleidoscopes is providing gifted special needs children an ability to significantly enhance and invest in their talent.