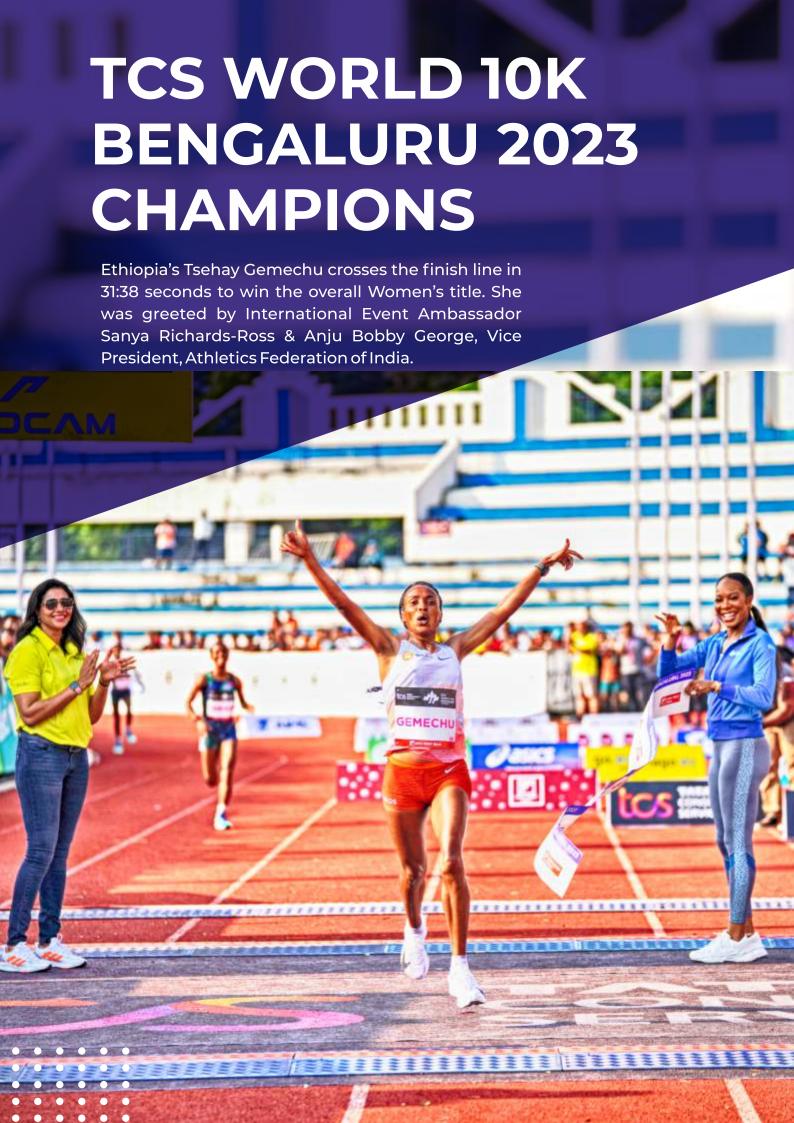

The World Athletics Gold Label Road Race witnessed breathtaking action from one of the fastest elite line-ups ever, at this race. Sabastian Sawe and Tsehay Gemechu stamped their class in style. The Indian Elite competition was equally captivating, with national 10K record holder Murli Gavit and debutant Tamshi Singhtaking the honours.