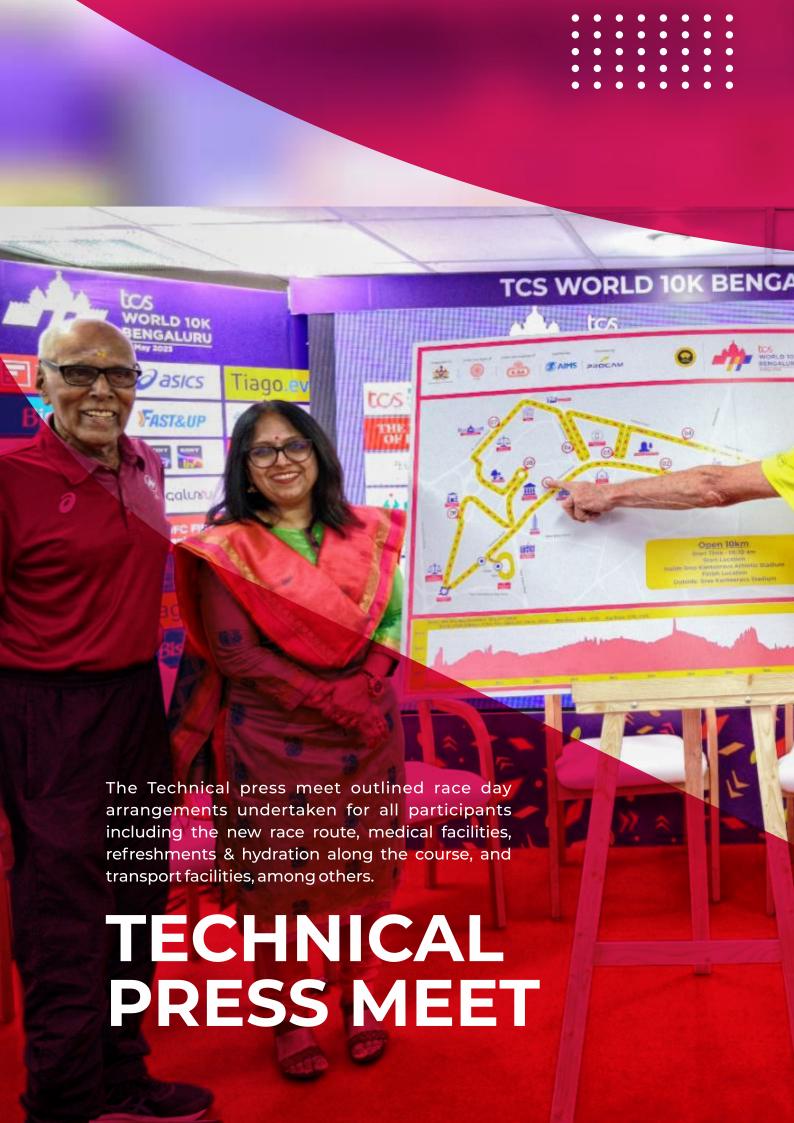

10K BENGALURU

21 May 2023

## MEDIA CENTER





# MEDIA CENTER

The event Media Center at the iconic Sree Kanteerava Stadium was the focal point of all race week activities. 160+ accredited media were part of various press conferences and engaged with stakeholders for all event-related information.

### TCS WORLD 10K BENGALURU

## PHILANTHROPY PRESS MEET



The 2023 edition raised ₹ 1.75+ crore\* benefitting 78 Civil Society Organisations (CSOs/NGOs).

The press interaction was attended by (L to R), Shambhavi from Right to Live (Kote Foundation); Arati Kakatkar, VP, Procam International; Fundraiser & Runner Gautham CB; Zamrooda Khanday (CEO aidbees); Somnath Bhagvatula (VP, HR Atkins); Hemanshu Desai (Shrimad Rajchandra Love & Care); and youngest fundraisers Kiva Mehta and Sahaj Mehta.

















Honourable Governor of Karnataka Shri Thawar Chand Gehlot hosted the team at the majestic environs of the Raj Bhavan.



Sanya Richards-Ross was feliciated by Honorable Governor of Karnataka Shri Thawar Chand Gehlot at the Raj Bhavan.

















WORLD 10K BENGALURU 21 May 2023



WORLD 10K BENGALURU 21 May 2023



DISTRIBUTION

**OK BENGALURU** 





# START/ FINISH











Winner: Guruprasad, Akash Kamalakar, Parashuram Nayakar - 01:50:34 Ist Runner-Up: N D Sunil, Chetan J, Sandeep T S - 01:54:47 2nd Runner-Up: V Chandra Naik, Manju, Naveen K N - 02:02:35







WINNER
Prakash Gera







In keeping with the tradition of gender equality and women empowerment, the event continued with an all-women pacer squad.



MEHWISH HUSSAIN 50:00 Mins Bus



DEEPA BHAT
60:00 M