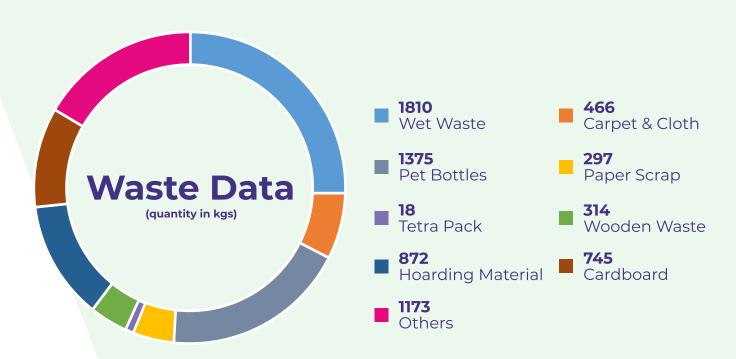

TCS World 10K Bengaluru prides itself in being a socially and eco-conscious race. Over the years we have proactively ensured numerous initiatives to achieve our objectives. For the last few years, the event has been 100 % waste-managed, with a strong focus on the three R principles — reduce, reuse, and recycle. Even As an eg., this year our Majja Run medals were crafted from recycled metal!