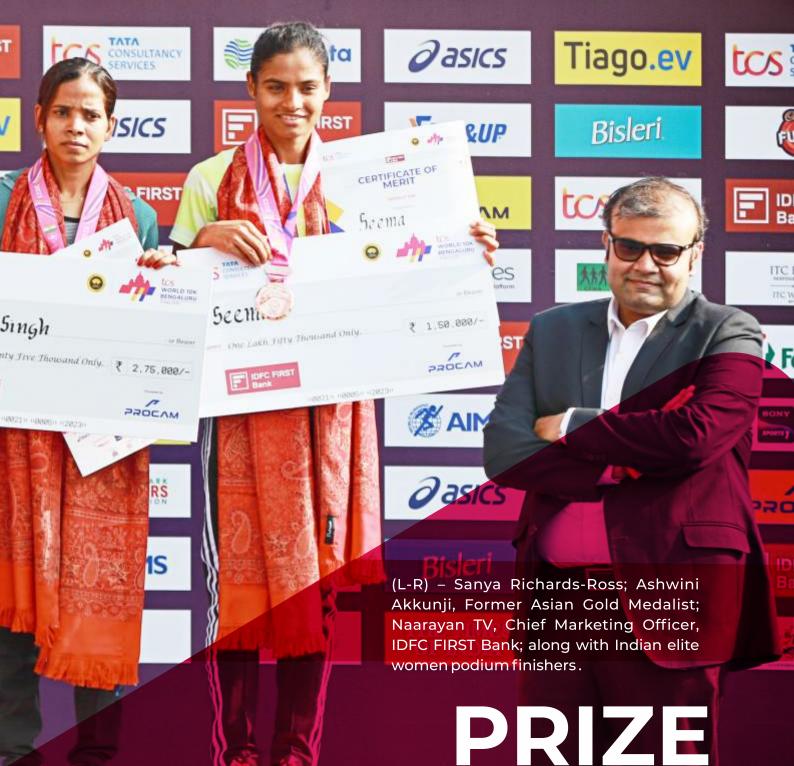

The World Athletics Gold Label Road Race witnessed breathtaking action from one of the fastest elite line-ups ever, at this race. Sabastian Sawe and Tsehay Gemechu stamped their class in style. The Indian Elite competition was equally captivating, with national 10K record holder Murli Gavit and debutant Tamshi Singhtaking the honours.

### **POWER SPEAK**

**Dr G Parameshwara**Home Minister, Govt. of Karnataka
and President, KAA

"We are honoured to be a part of the TCS World 10K Bengaluru, an event that celebrates the spirit of community and athleticism. Moreover, the event has been a pillar for our Indian athletes and given them an opportunity to perform at the highest level. It was exciting to see our young winners Murli Gavit and Tamshi Singh take the top honours and my congratulations to all for a splendid performance."

### **Anju Bobby George**

Vice President, Athletics Federation of India

"As a sportsperson, I understand the significance of fitness in achieving personal excellence and the importance of a platform for our athletes to perform with the best in the world. And the TCS World 10K Bengaluru has been that for our Indian athletes. It was particularly impressive to witness the debutant Tamshi Singh and Murli Gavit to win the titles. My heartiest congratulations to the winners and all participants."