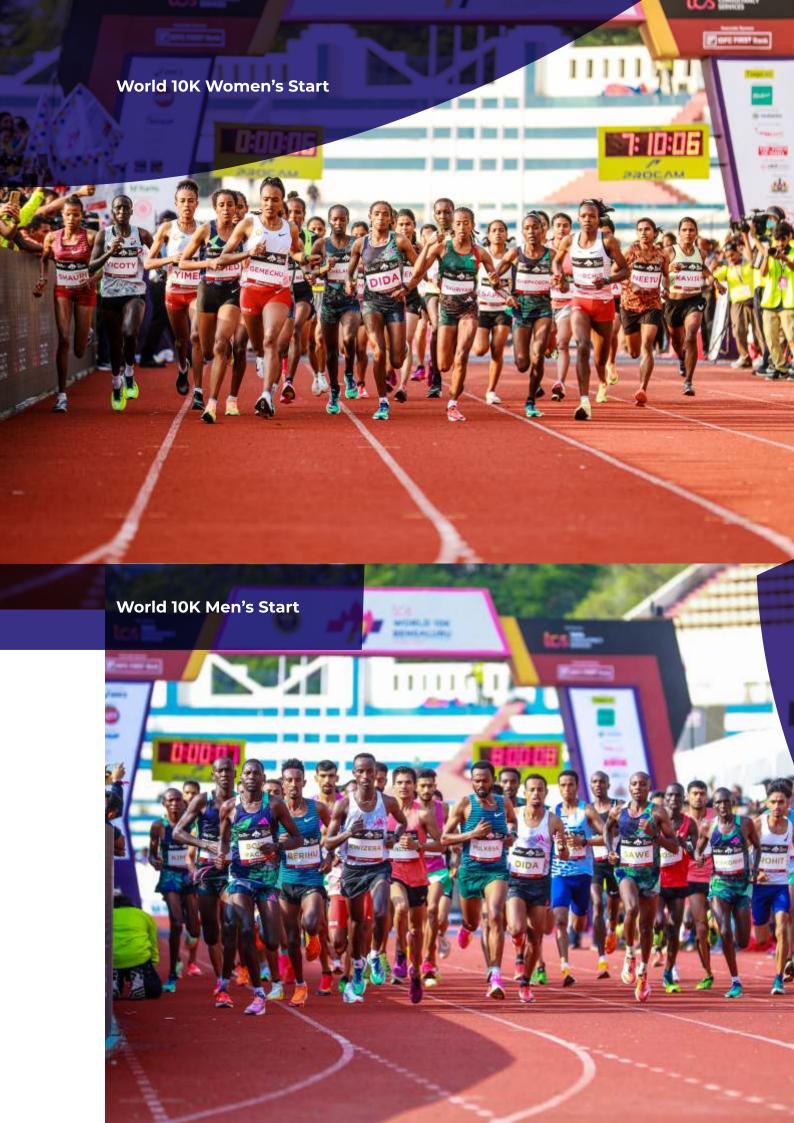

The World Athletics Gold Label Road Race witnessed breathtaking action from one of the fastest elite line-ups ever, at this race. Sabastian Sawe and Tsehay Gemechu stamped their class in style. The Indian Elite competition was equally captivating, with national 10K record holder Murli Gavit and debutant Tamshi Singhtaking the honours.