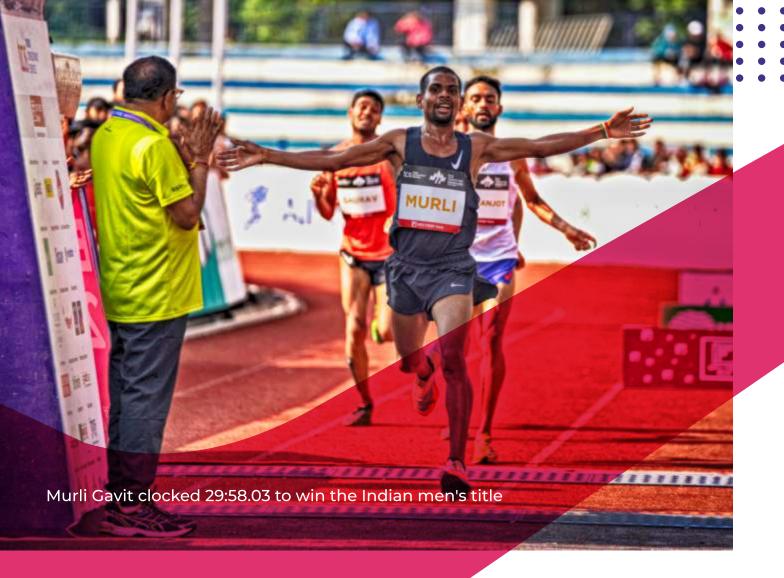

The World Athletics Gold Label Road Race witnessed breathtaking action from one of the fastest elite line-ups ever, at this race. Sabastian Sawe and Tsehay Gemechu stamped their class in style. The Indian Elite competition was equally captivating, with national 10K record holder Murli Gavit and debutant Tamshi Singhtaking the honours.

### **POWER SPEAK**

**Dr G Parameshwara**Home Minister, Govt. of Karnataka
and President, KAA

"We are honoured to be a part of the TCS World 10K Bengaluru, an event that celebrates the spirit of community and athleticism. Moreover, the event has been a pillar for our Indian athletes and given them an opportunity to perform at the highest level. It was exciting to see our young winners Murli Gavit and Tamshi Singh take the top honours and my congratulations to all for a splendid performance."

### **Anju Bobby George**

Vice President, Athletics Federation of India

"As a sportsperson, I understand the significance of fitness in achieving personal excellence and the importance of a platform for our athletes to perform with the best in the world. And the TCS World 10K Bengaluru has been that for our Indian athletes. It was particularly impressive to witness the debutant Tamshi Singh and Murli Gavit to win the titles. My heartiest congratulations to the winners and all participants."