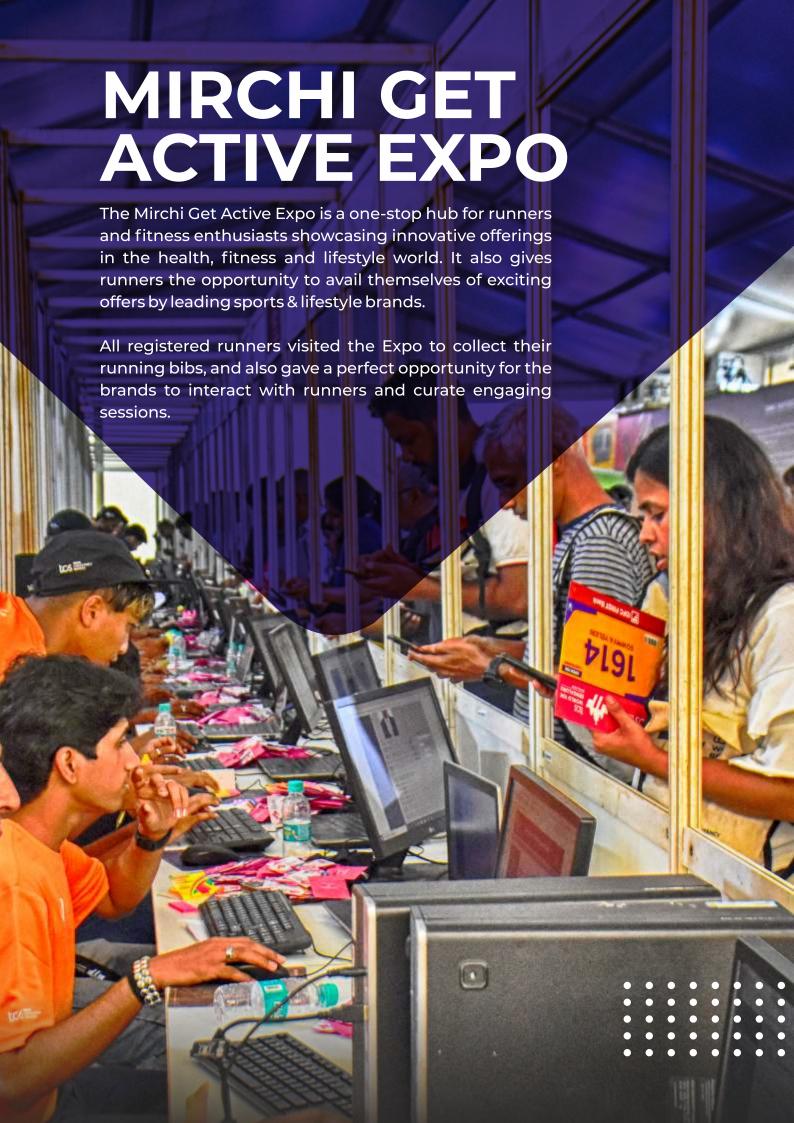

Along with global brands such as Cadbury and Vedanta Limited entering the fray, our partners created unique touchpoints for the community with innovative offerings. Bisleri launched special edition bottles featuring top Indian elite runners. IDFC FIRST Bank continued with its Runner's Pledge they supported social causes & non-profits supported by the bank, while ASICS launched an exclusive line of event merchandise for a perfect Race Day look. On the other hand, brands such as FAST&UP, and Cadbury Fuse ensured top-of-mind recall at the point of sweat.