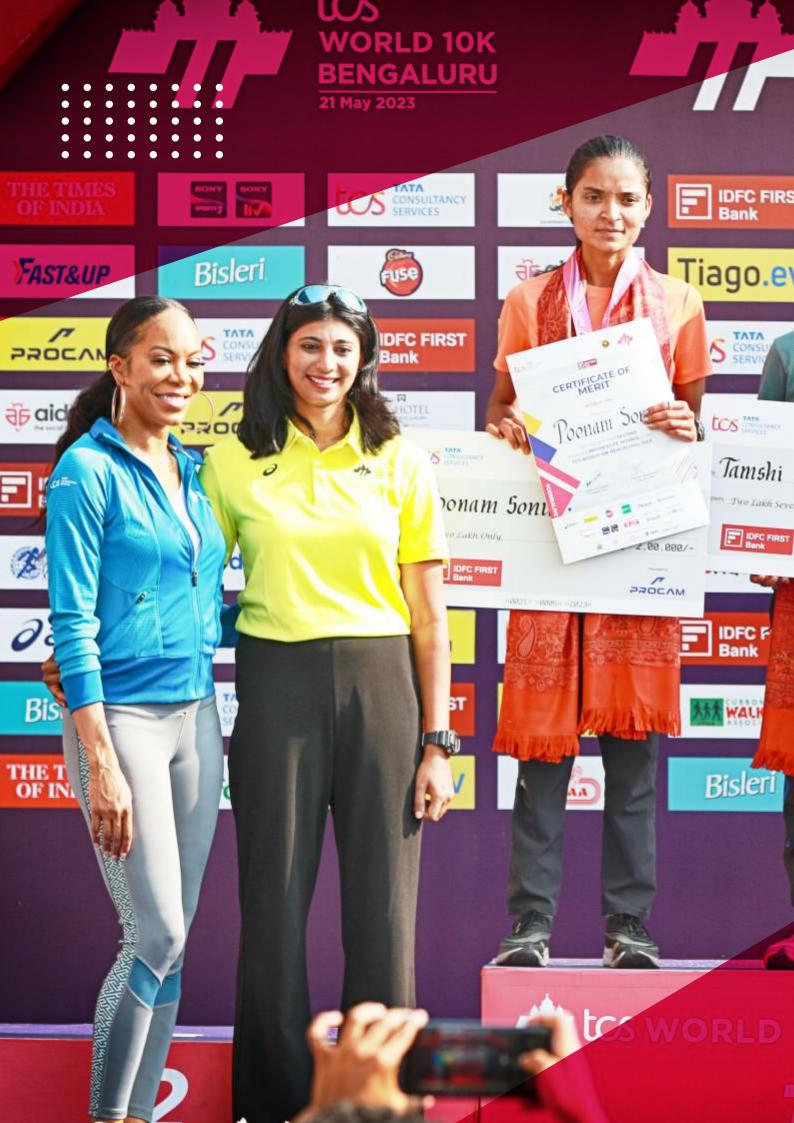

The World Athletics Gold Label Road Race witnessed breathtaking action from one of the fastest elite line-ups ever, at this race. Sabastian Sawe and Tsehay Gemechu stamped their class in style. The Indian Elite competition was equally captivating, with national 10K record holder Murli Gavit and debutant Tamshi Singhtaking the honours.

### **Anju Bobby George**

Vice President, Athletics Federation of India

"As a sportsperson, I understand the significance of fitness in achieving personal excellence and the importance of a platform for our athletes to perform with the best in the world. And the TCS World 10K Bengaluru has been that for our Indian athletes. It was particularly impressive to witness the debutant Tamshi Singh and Murli Gavit to win the titles. My heartiest congratulations to the winners and all participants."