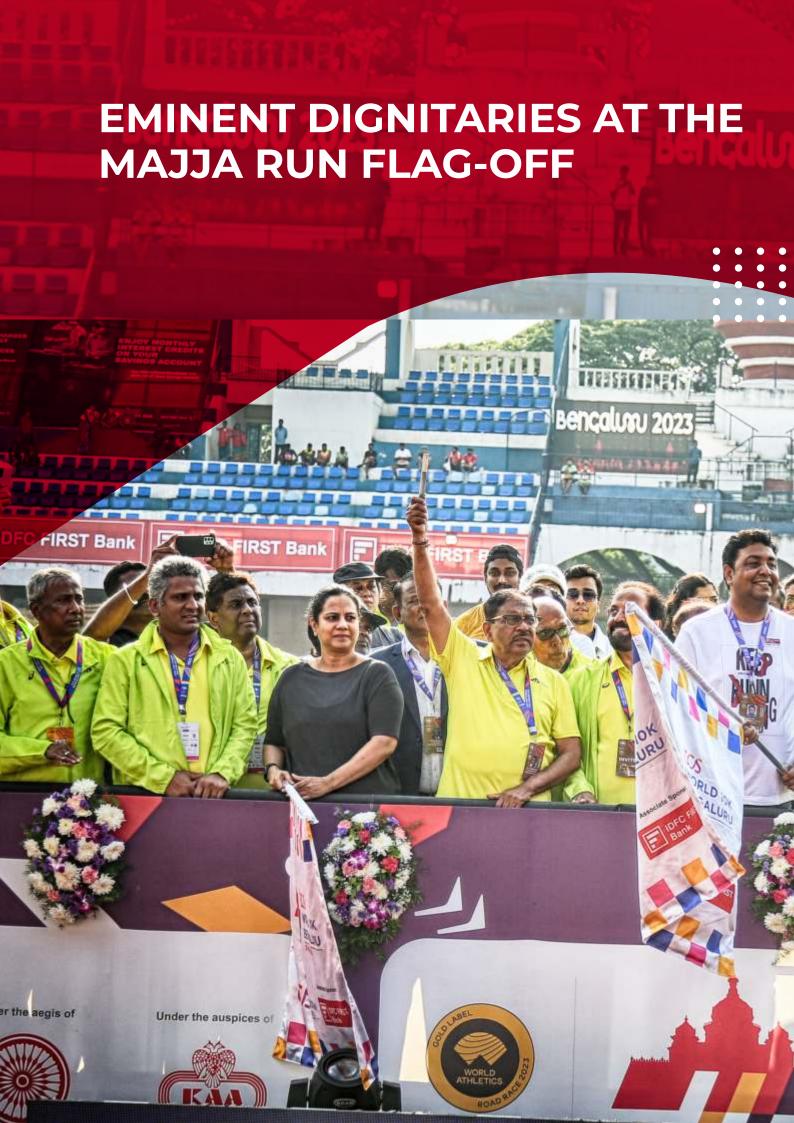

### **POWER SPEAK**

**Dr G Parameshwara**Home Minister, Govt. of Karnataka
and President, KAA

"We are honoured to be a part of the TCS World 10K Bengaluru, an event that celebrates the spirit of community and athleticism. Moreover, the event has been a pillar for our Indian athletes and given them an opportunity to perform at the highest level. It was exciting to see our young winners Murli Gavit and Tamshi Singh take the top honours and my congratulations to all for a splendid performance."

### **Dr Ashwath Narayan**

"As a city we need to bring everyone together. People from various backgrounds converging; that is the spirit of Bengaluru. Running can make a difference. TCS World 10K promotes the right message, which is to 'run with heart'. This run can bring everyone together, for a simple cause; to build a better community, to love each other and to respect each other."

### **Shri Manjunath Bhandary**

Member of Legislative Council and Chairman, Shayadri University

"The TCS World 10K has became a beacon of health, fitness and social good for Bengaluru. It was exciting to see all the participants put on their best foot forward highlighting the vibrancy and liveliness of Bengaluru. We are sure next year the event will be back bigger and better. Congratulations to all!"