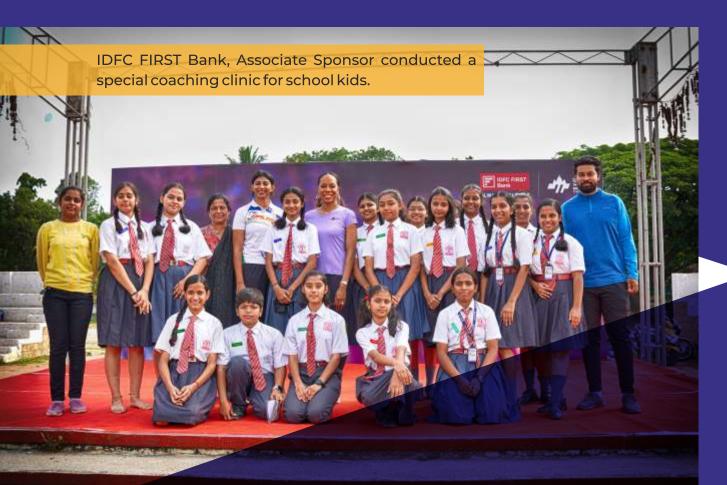

Along with global brands such as Cadbury and Vedanta Limited entering the fray, our partners created unique touchpoints for the community with innovative offerings. Bisleri launched special edition bottles featuring top Indian elite runners. IDFC FIRST Bank continued with its Runner's Pledge they supported social causes & non-profits supported by the bank, while ASICS launched an exclusive line of event merchandise for a perfect Race Day look. On the other hand, brands such as FAST&UP, and Cadbury Fuse ensured top-of-mind recall at the point of sweat.