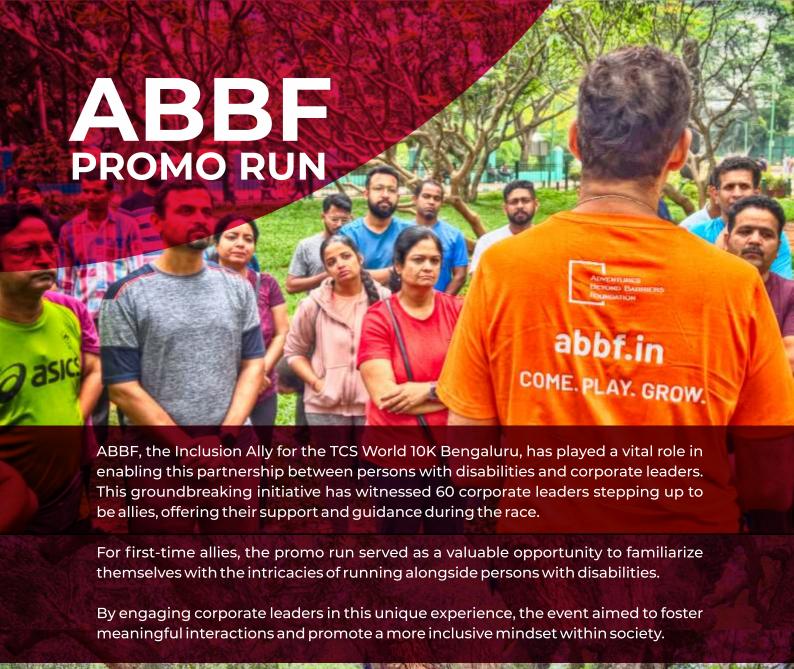

### NEONATES FOUNDATION OF INDIA

Health

Raised ₹ **12,41,337** 

To build an inclusive world for Persons with and without Disability.

**Adventures Beyond Barriers Foundation** 

₹ 5,20,010/

**Disability** 

Be India's Pioneer in Aiding Warriors inflicted with Autoimmune Diseases of Joints and Bowels.