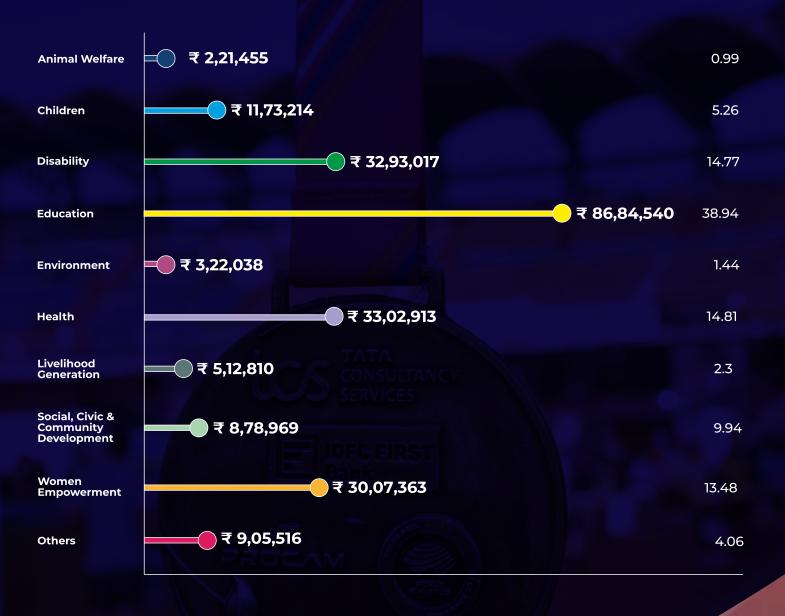

## CAUSE-WISE FUNDS RAISED

Right to Live, with the higher objective of Transforming Lives Through Quality Education and Health, has experience setting up 94 Smart Classrooms and 41 Computer Labs at Government educational institutions across Karnataka, for the digital upgradation of underprivileged communities. Right to Live has been raising funds through this platform for the second consecutive year and has received an overwhelming response from the well-wishers.