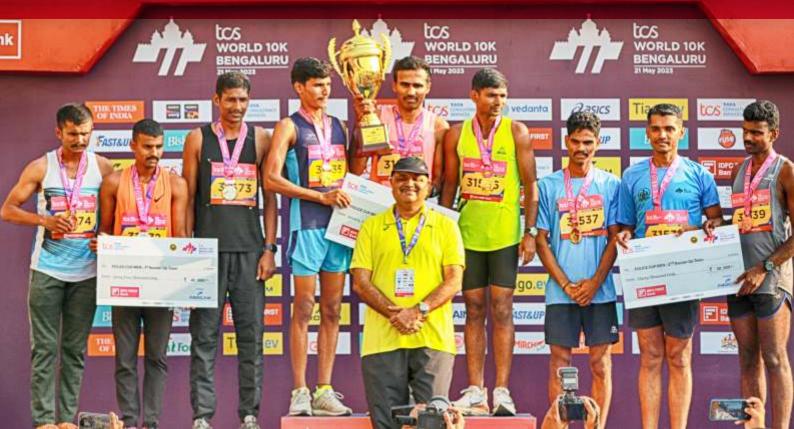

The World Athletics Gold Label Road Race witnessed breathtaking action from one of the fastest elite line-ups ever, at this race. Sabastian Sawe and Tsehay Gemechu stamped their class in style. The Indian Elite competition was equally captivating, with national 10K record holder Murli Gavit and debutant Tamshi Singhtaking the honours.

### **POWER SPEAK**

**Dr G Parameshwara**Home Minister, Govt. of Karnataka
and President, KAA

"We are honoured to be a part of the TCS World 10K Bengaluru, an event that celebrates the spirit of community and athleticism. Moreover, the event has been a pillar for our Indian athletes and given them an opportunity to perform at the highest level. It was exciting to see our young winners Murli Gavit and Tamshi Singh take the top honours and my congratulations to all for a splendid performance."