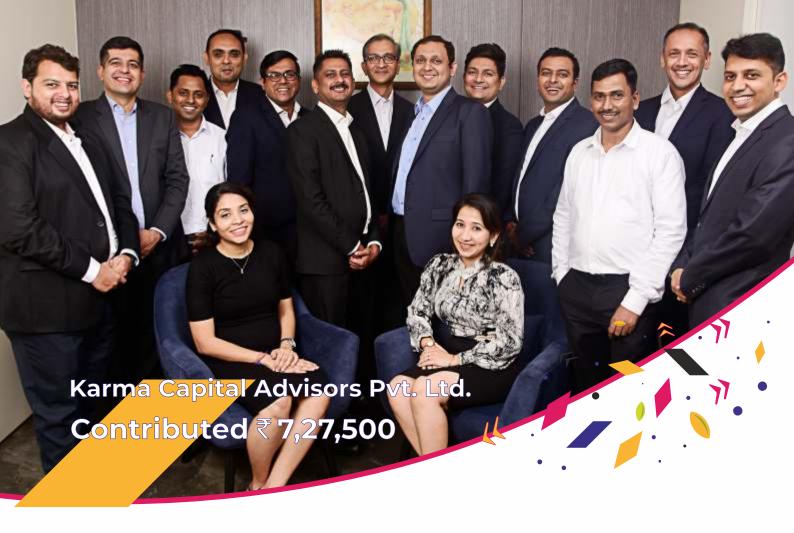

- KRISHNA NARASIMHAN MD, INFORMATICA INDIA & GVP GCS

Karma Capital is a specialized asset management firm established in 2005 managing India public equities. They cater to foreign Institutional Investors and domestic Ultra HNIs managing their money in India through a combination of Portfolio management services and AIFs. The differentiated approach to fund management, especially early cycle investing, is the reason clients invest with them. Karma Capital decided to participate in the event so that the NGOs they are representing get a wider reach. It's another way of raising awareness by not just helping monetarily for the causes. The two main themes for them were environment and special needs children. They supported Save Aravali Trust as it works with the local society themselves to rebuild forests. Sense Kaleidoscopes is providing gifted special needs children an ability to significantly enhance and invest in their talent.

"Karma Capital has ethics and philanthropy deeply rooted in its DNA and we firmly believe giving back to society is definitely an integral part of any successful enterprise."

- RAJNISH GIRDHAR
CEO, KARMA CAPITAL ADVISORS PVT. LTD.