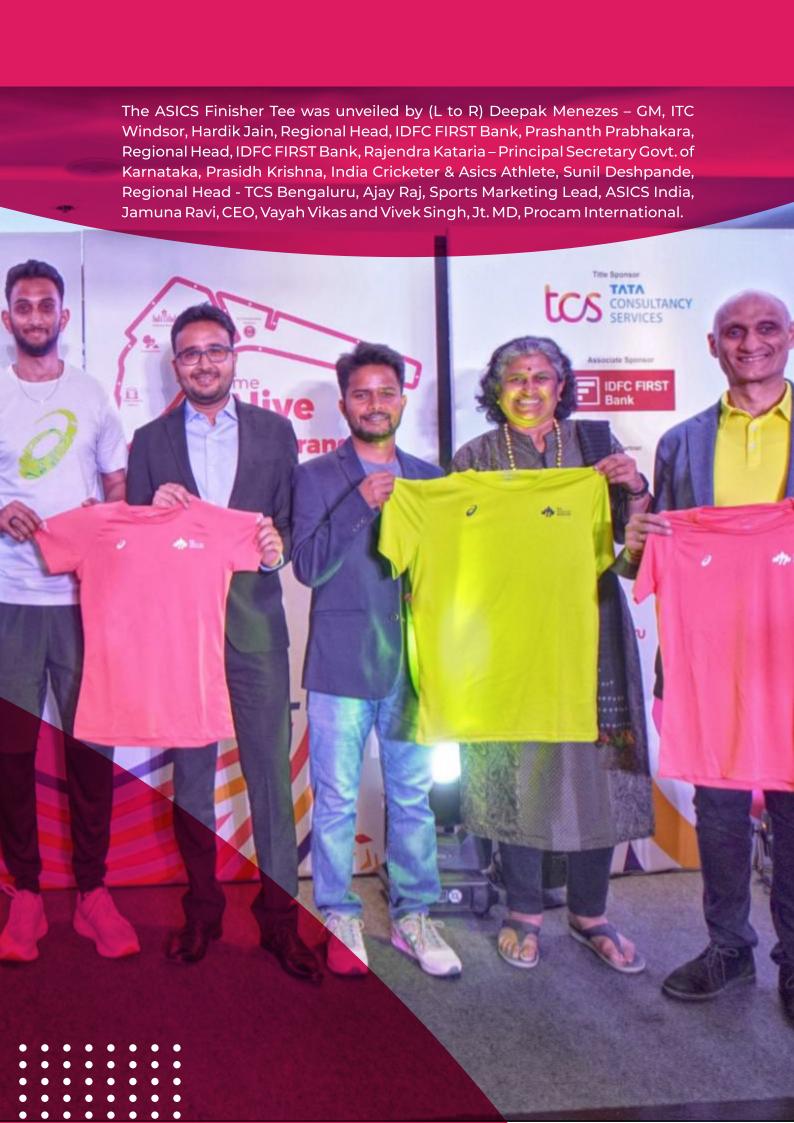

Along with global brands such as Cadbury and Vedanta Limited entering the fray, our partners created unique touchpoints for the community with innovative offerings. Bisleri launched special edition bottles featuring top Indian elite runners. IDFC FIRST Bank continued with its Runner's Pledge they supported social causes & non-profits supported by the bank, while ASICS launched an exclusive line of event merchandise for a perfect Race Day look. On the other hand, brands such as FAST&UP, and Cadbury Fuse ensured top-of-mind recall at the point of sweat.