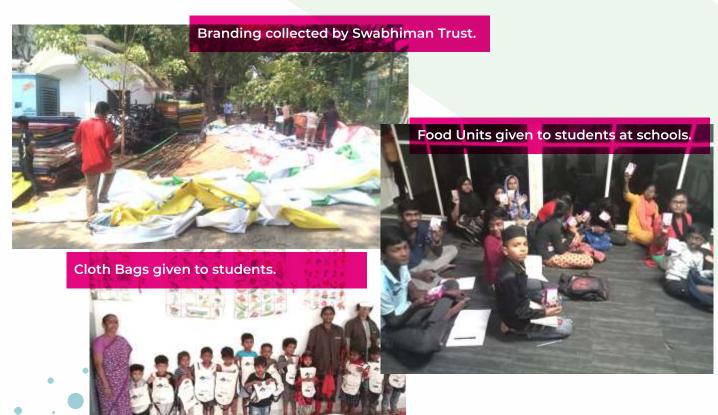

TCS World 10K Bengaluru prides itself in being a socially and eco-conscious race. Over the years we have proactively ensured numerous initiatives to achieve our objectives. For the last few years, the event has been 100 % waste-managed, with a strong focus on the three R principles — reduce, reuse, and recycle. Even As an eg., this year our Majja Run medals were crafted from recycled metal!