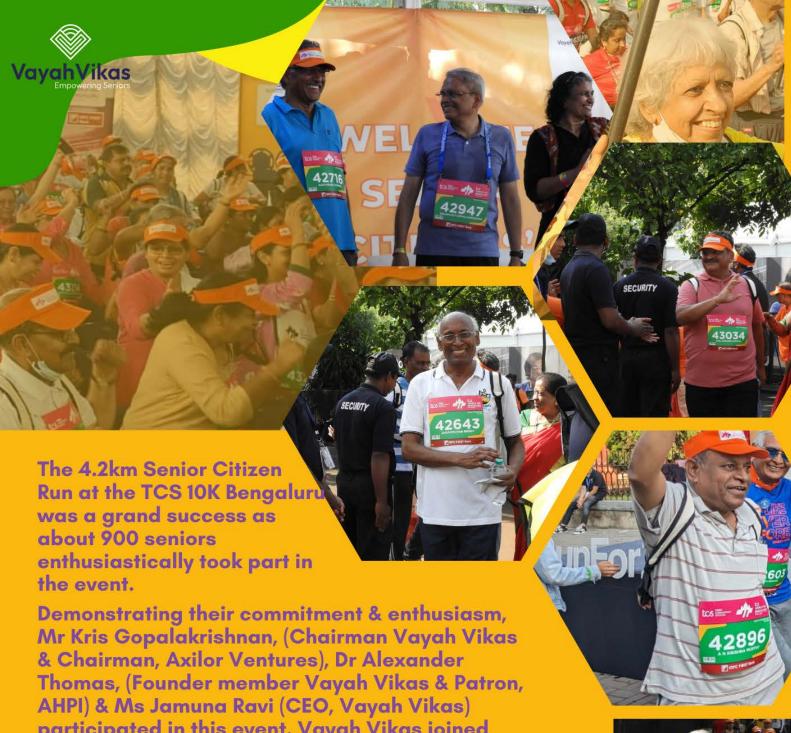

destination to spread kindness through the TCS World 10K, Bengaluru!







### Strength lies in community.

And the strongest communities are built on a foundation of empathy, inclusion, togetherness.

We're proud and elated to have been a part of the TCS World 10K in Bengaluru. Because for us, this was an experience that offered a global platform upon which to stand and spread awareness about disability inclusion. An experience that was as powerful as it was well organised.

With room for branding spaces for our message, unstoppable enthusiasm from the organisers, an inspiring meet and greet with the event ambassador. And arguably most importantly, a partnership rooted in empathy, inclusion, togetherness.

Here's to many more such experiences together! Here's to a stronger community!





participated in this event. Vayah Vikas joined hands with Procam international, event promoter, as an SCR facilitator for the TCS world 10k Bengaluru, to encourage 60+ seniors to join in a 4.2 km run in the city.



#### **Our Services:**

Health & Wellness: Discounts

that they can build dignified lives.

- Legal Awareness & Free Advisory
- Engagement: Webinars / Jobs / Volunteering





**Sports Goods Partner** 

Driven by

**Snacking Partner** 

**Hydration Partner** 

**Energy Drink Partner** 











**Social Connect Partner** 







**Entertainment Partner** 



**Telecast Partner** 





**Print Partner** 



**Medical Services Partner** 



**Philanthropy Partner** 



**SCR Facilitator** 



Supported by



Under the aegis of



Under the auspices of



Certified by



Promo