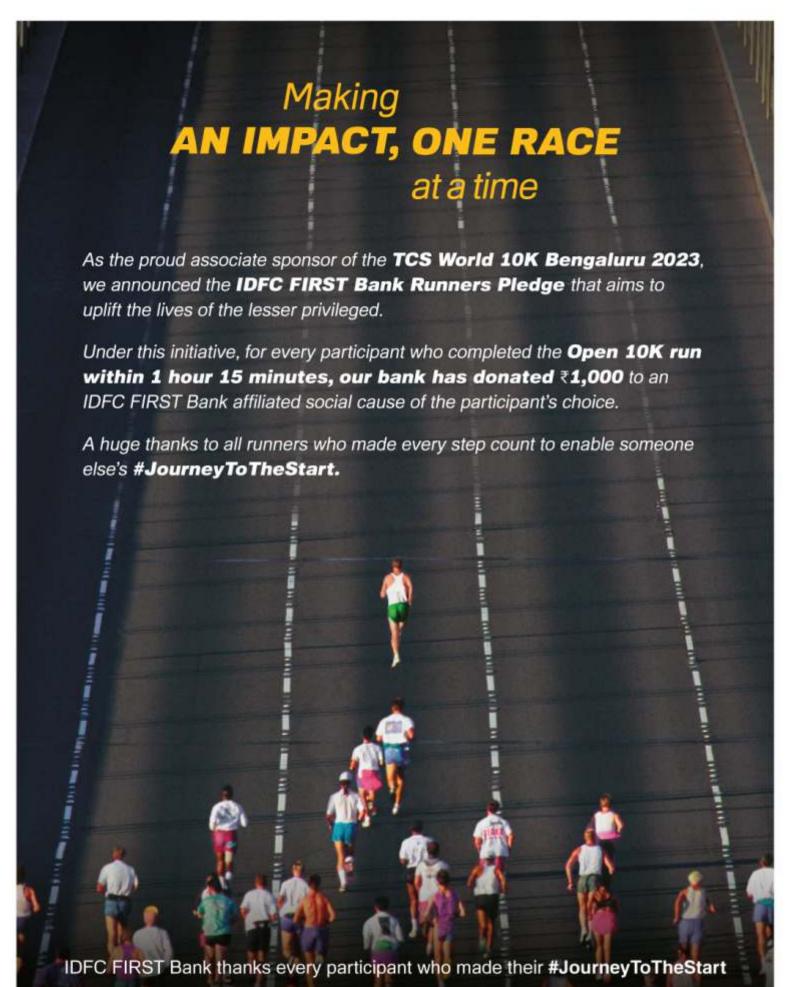

Along with global brands such as Cadbury and Vedanta Limited entering the fray, our partners created unique touchpoints for the community with innovative offerings. Bisleri launched special edition bottles featuring top Indian elite runners. IDFC FIRST Bank continued with its Runner's Pledge they supported social causes & non-profits supported by the bank, while ASICS launched an exclusive line of event merchandise for a perfect Race Day look. On the other hand, brands such as FAST&UP, and Cadbury Fuse ensured top-of-mind recall at the point of sweat.