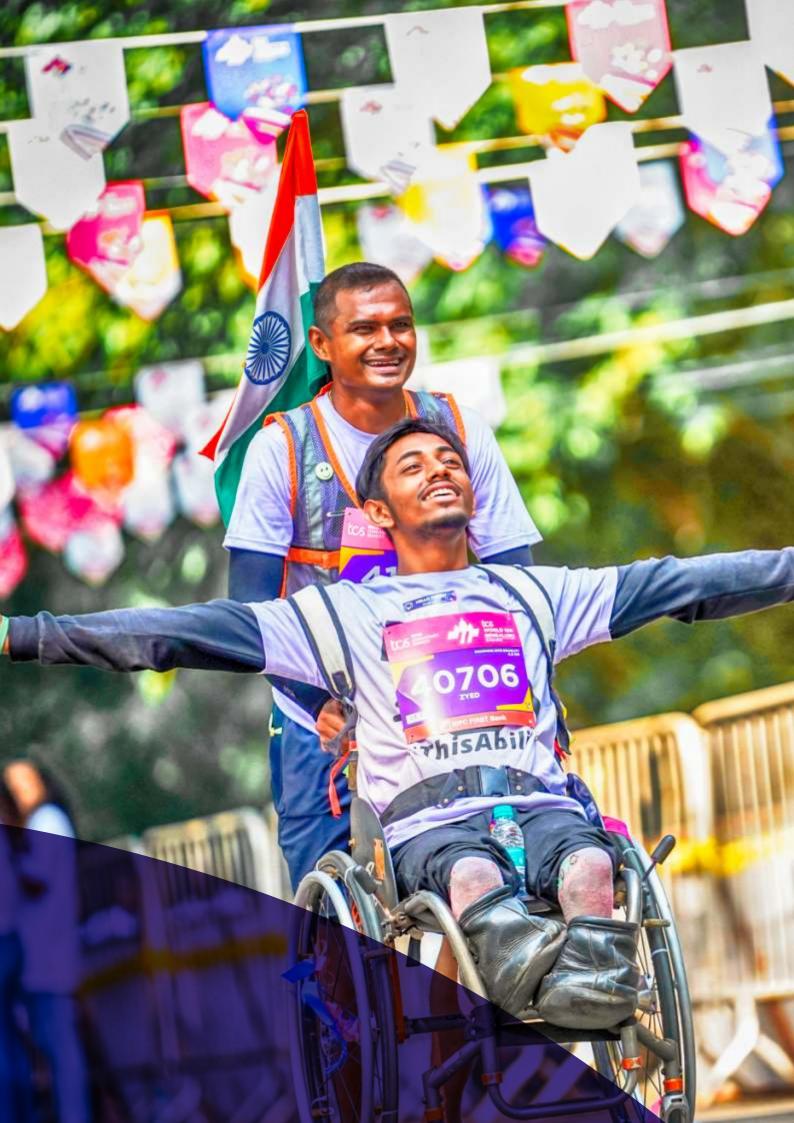

| Animal Welfare                           |



All funds raised through the TCS World 10K Philanthropy pillar go directly to the NGOs via the payment gateway. With an expansive portal to donate and contribute to the NGOs, the philanthropy aspect runs on the trust, efforts and dedication of all stakeholders, aidbees believes in the ethos of transparency and trust. For all Corporate contributions, aidbees charges a service charge of 10% while Individual donations made via the platform are charged a maximum of 5.5%. There is no amount retained or charged by aidbees apart from the above 5.5%. This also includes the 2.5% of the payment gateway charges. 100 percent of funds received by the NGOs are utilised for their groundbreaking work.

## FINANCIALS OF FUNDRAISING



# ABOUT aidbees

Started in 2020, aidbees is the world's first social