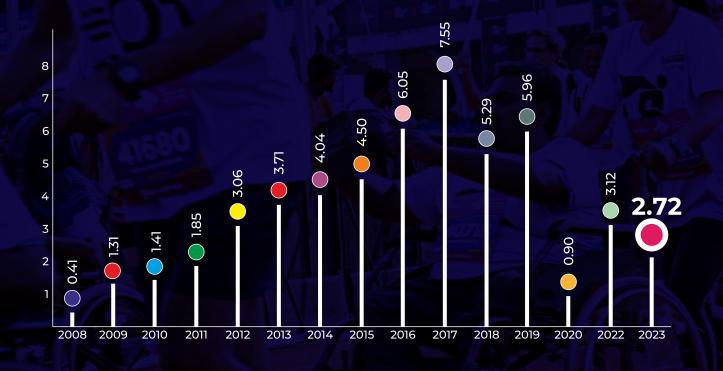

Year after year the event has been the largest sporting platform for philanthropy in South India. With the support of aidbees, our new philanthropy partner, the event raised  $\stackrel{>}{\scriptstyle \sim} 2.72$  Crores strengthening the giving legacy of the event.

With our sporting best wishes,

**ANIL & VIVEK SINGH** 

With a history of raising ₹ 51.88 Crores since inception, the TCS World 10K Bengaluru is a celebration of running for philanthropy. This year onwards, aidbees- the world's first social kindness platform is the Philanthropy pillar for the Run. By assisting various participating bodies to raise funds for their chosen cause, aidbees showed an optimistic promise to make a difference with the Run.

Total funds raised since 2008

₹ 51.88 Crores